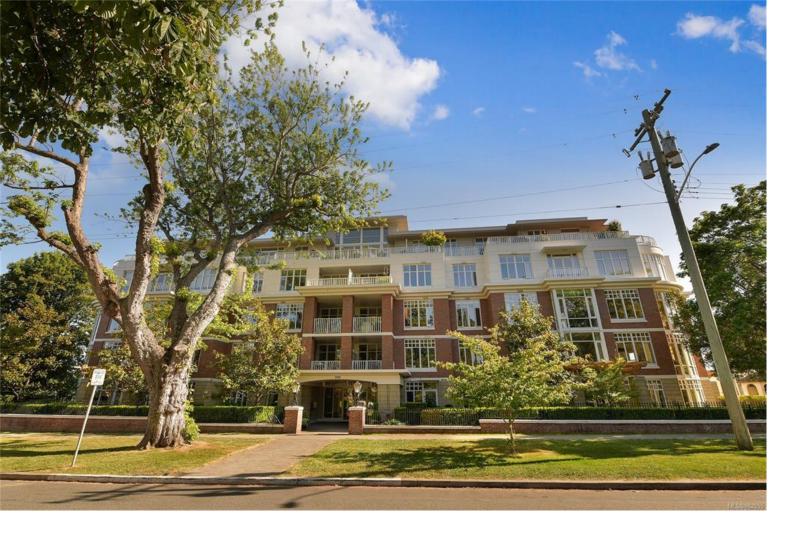

## 999 Burdett Ave 508 Victoria BC

\$1,195,000

Gorgeous Sub-Penthouse in the Concert built Chelsea offering modern & old world charm! Just under 1000 sqft of indoor living space plus 700 sqft of outdoor wrap around terrace with views of the Olympic Mountains. This south facing sun drenched unit 1 bedroom plus den has an open plan and is sure to impress when you view it! Fantastic natural light streaming in all day makes this unit an easy one to relax in. Kitchen features newer stainless steel appliances, & ample storage space for all your culinary needs. The island is perfect for entertaining guests or enjoying a quick meal. The dining living room combo opens onto the large terrace offering al fresco dining year round. Large bedroom, overlooks the large terrace and has a spa like ensuite featuring a soaker tub, separate glass-enclosed shower, double vanities & ample closet space. It's rare to find outdoor space this generous with the option for year round gardening and ideal for pet lovers.