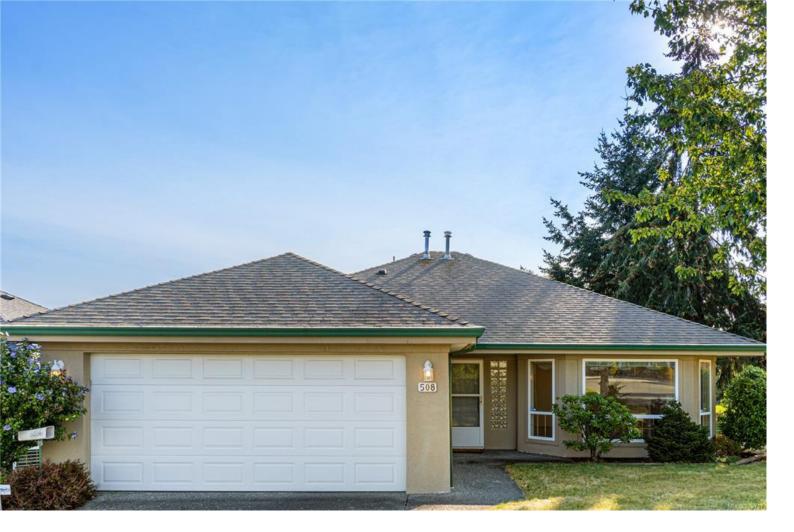

## 508 Hampstead St Parksville BC

\$654,000

Welcome to 508 Hampstead Street. This patio home, situated on a corner lot, offers 2-beds and 2-baths in Wembley Place. This well-maintained home features a kitchen that seamlessly opens to a cozy family room, perfect for entertaining! Enjoy a separate dining area for formal gatherings, a spacious living room for relaxation and a private backyard & patio. The bright primary bedroom includes a walk-in closet and 3-piece ensuite. The second bedroom will be great for guests. This home offers comfort and convenience ready for you to call it home!