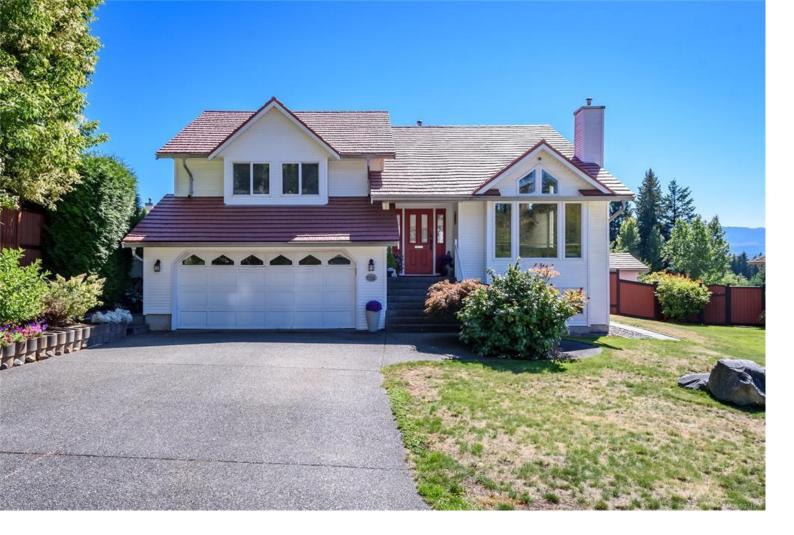

## 509 Hobson Pl Courtenay BC

\$954,000

Be sure to see this lovely spacious and inviting family home in East Courtenay. With its beautiful mountain views, ample room for a large family, with the possibility of creating two separate living areas, it is ideal for whatever your family needs would be. The gourmet kitchen with its valley view and the cozy sun deck add to the home's warmth and functionality. With 4 bedrooms, 3 bathrooms & 2 ensuites, this home will accommodate the needs of a larger family, and the additional storage is always a plus. The vaulted living room adds an elegant touch, making the entrance feel grand. Some of the noteworthy features are new flooring in most of the home, a walk-out basement with suite potential, a double car garage for great storage or hobby space enhances the home's appeal. This is a fantastic opportunity for anyone looking for a bright and cheerful family home. If you have questions or need more information, feel free to call.