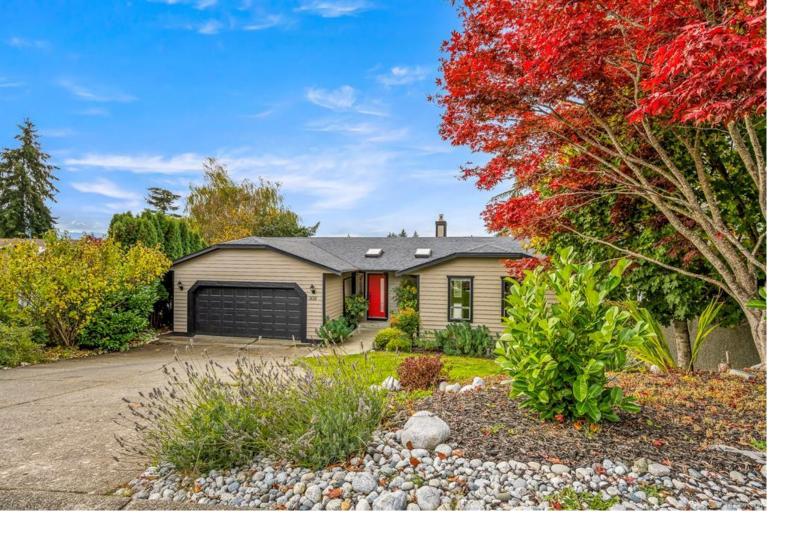

## 509 Washington Cres Courtenay BC

\$920,000

Welcome to 509 Washington Crescent! A beautifully updated 5 bedroom plus den, 3 bathroom, over 2700 square foot family home with vaulted ceilings and magnificent mountain views. Located in a desirable school catchment, this property is perfect for the growing family. This home is easily converted to include a suite as the there is a 2nd laundry downstairs and wiring and plumbing is already in place to add a kitchen! The backyard is fully fenced and hedged, it provides complete privacy in the back yard and on the south facing(brand new) back deck. All bathrooms, the kitchen and the lower floor were updated in 2022; as well there is a new perimeter drain and driveway curtain drain. This is a great opportunity for a family to live in this attractive location close to schools, parks, walking trails, and the amenities of Courtenay, Crown Isle and Comox.