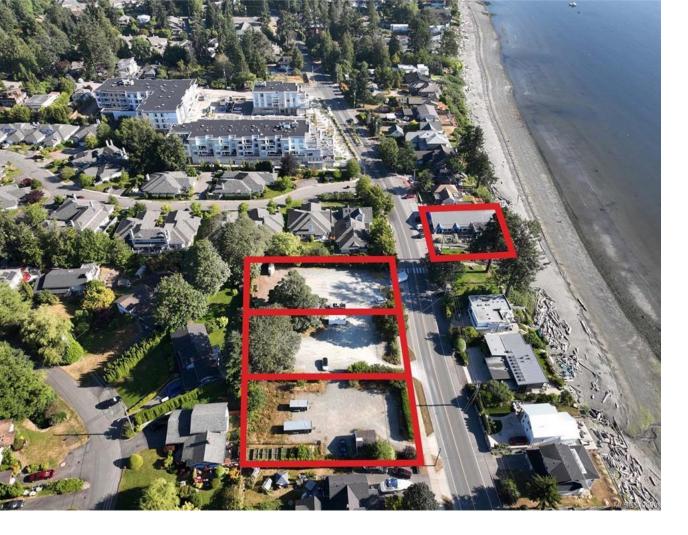

## 5090 Cordova Bay Rd Saanich BC

\$13,500,000

Rare opportunity to acquire up to five seaside lots within the Primary Growth Area (PGA) of Cordova Bay Village, including 5090, 5094, 5098, 5105 & 5109 Cordova Bay Rd. Located in one of Victoria's most prestigious neighbourhoods, two of the five lots include the former Beach House restaurant, a prime oceanfront landmark that has been the epicentre of the community. With stunning views of the beach, this site offers inherent potential to take advantage of the existing blend of commercial & residential zoning or redevelop the site into higher density, luxury residential accommodation, in step with recent Official Community Plan updates. The 3 remaining lots, currently used for parking across from the restaurant, are zoned RS-18, with the new OCP paving the way for rezoning to commercial mixed use, for up to 4 storeys on two lots that lie within the PGA, & 2 storeys on the remaining lot. These five lots offer future development potential that will help shape the landscape of Cordova Bay.