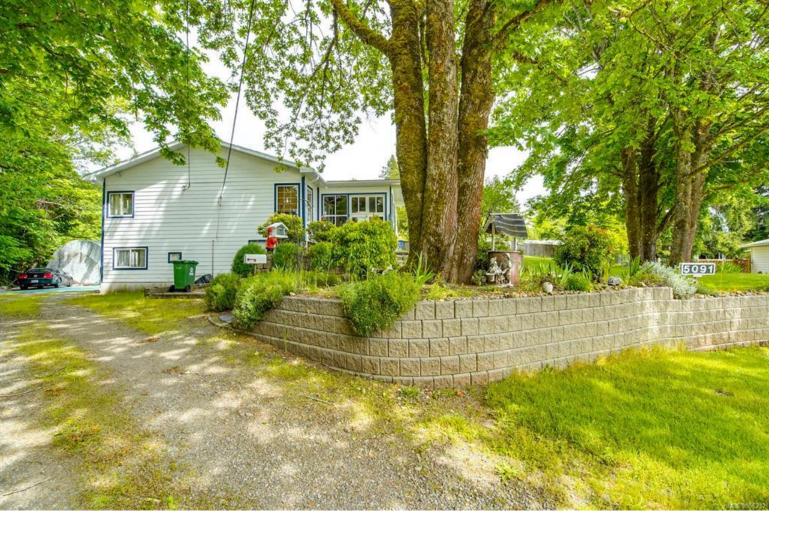

## 5091 Elizabeth St Port Alberni BC

\$639,900

PRIVATE COUNTRY LIVING in the city limits. Situated on a third of an acre, this updated three bedroom home features a large living room with hardwood floors and an adjoining sunroom, a spacious kitchen with lots of storage and counter space, a stainless steel backspash a natural gas stove and lots of room for a family sized dining table, two bedrooms, a 3 piece bath and laundry on the main floor. The lower level contains the primary bedroom, another bathroom (5 piece), an exercise room, and entry to the spacious garage/workshop. Two large decks, one measuring approximately 35' X 20.5' and the other accommodating a hot tub, a large partially fenced and nicely landscaped yard and lots of space for parking completes this package. Located at the end of a quiet no-thru street within easy walking distance to shopping, schools, entertainment and natural trails like the famous Kitsuksis walkway.