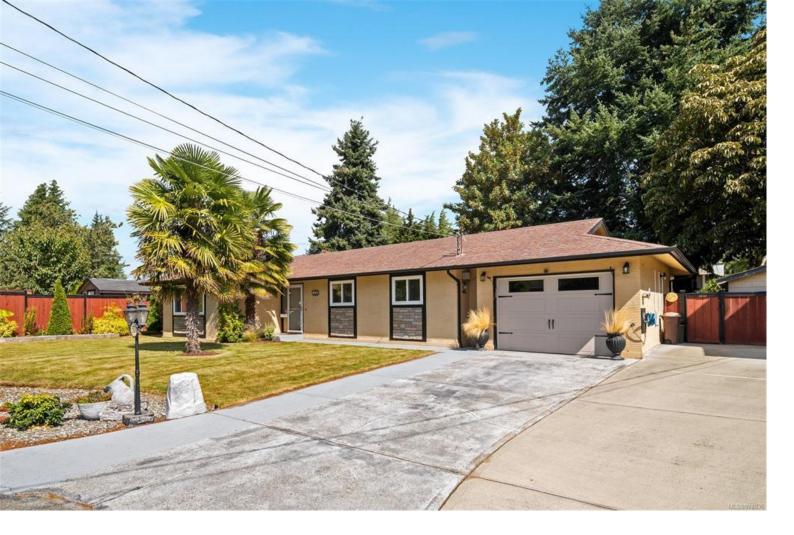

## 510 Nellie Pl Colwood BC

\$1,075,000

Nestled in a peaceful cul-de-sac in a highly sought-after neighborhood, this well built 3-bedroom, 2-bathroom rancher offers the perfect blend of comfort, privacy, & convenience. Sitting on a spacious 9,000 square foot lot, this home boasts a fully fenced backyard with an apple tree, 2 sheds, and beautiful landscaping, perfect for outdoor entertaining & family gatherings. The property is surrounded by mature trees, creating a serene, private sanctuary. This no-step home also features a heated garage with extra living space, offering versatility for various needs. Heat pump as an added bonus. The expansive 4-car driveway provides ample parking for a boat, RV or extra vehicles. Steps to the Galloping Goose Trail, golf course, Hatley Castle, & Royal Roads University. Just minutes from the beach, grocery stores, restaurants & rec centers. Lovingly cared for & move-in ready, this home is waiting for its new owners. Flexible closing dates make this an easy transition into your next chapter.