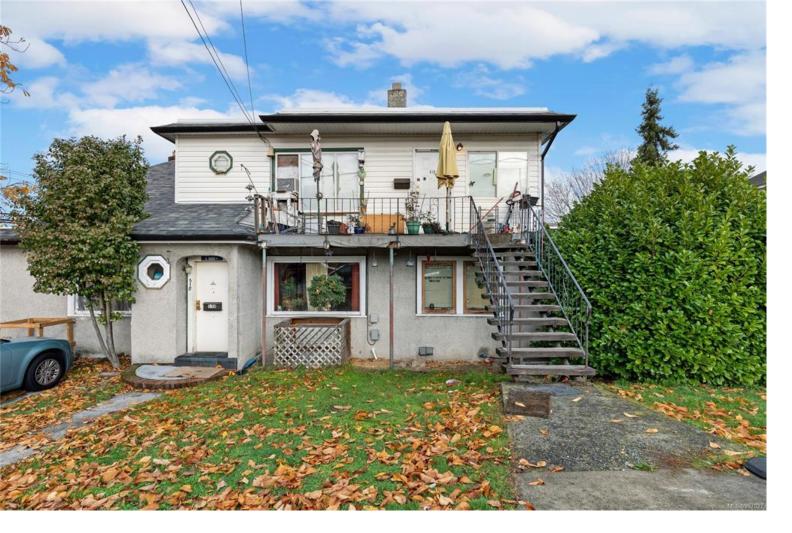

## 510 Prideaux St Nanaimo BC

\$625,000

Prime investment opportunity! This 6-plex, nestled in the heart of the historic Old City, boasts DT8 zoning, offering a versatile canvas for future development. Currently a great holding property, it promises not only immediate returns but also the potential for significant appreciation in the evolving real estate landscape. Don't miss the chance to secure your stake in this strategically located gem! Floorplan's were only taken for two units - buyer's to verify measurements if important and/or not provided on the MLS listing page.