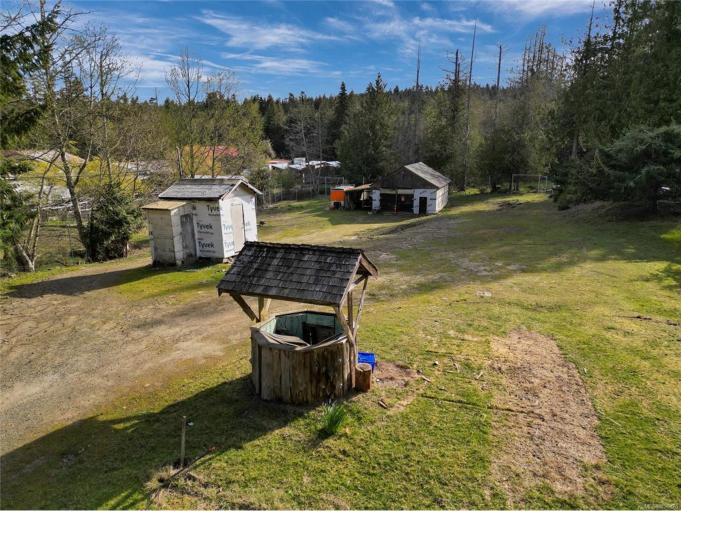

## 510 Whalen Rd Mayne Island BC

\$369,900

Looking for a project? A .6 acre serviced property on a no-through road includes a well, septic system and Hydro. Featuring wide open spaces with plenty of brightness and sun. Bring your building plans and ideas and begin your journey on this easy access property. If you are not ready to build, bring in your trailer and start living in Paradise! There is a bonus workshop to get you going! Come Feel the Magic!