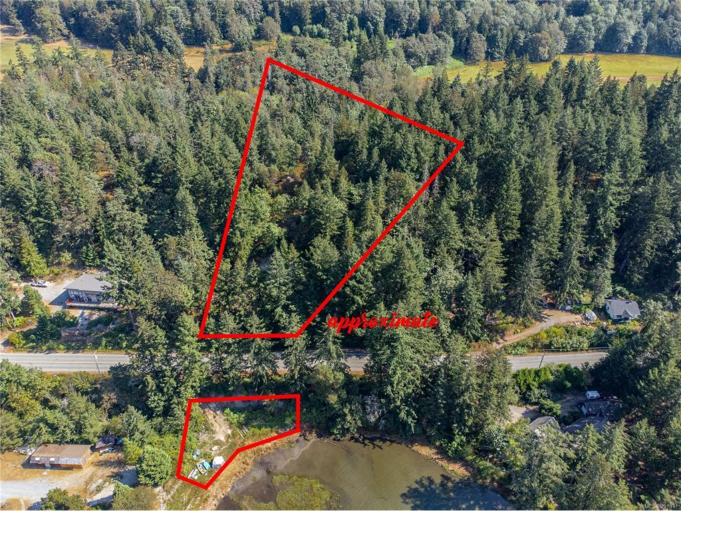

## 5101 Brenton Page Rd Ladysmith BC

\$749,900

Bring your dream home plans & build here. Fantastic 6.48 acre property located in the peaceful Brenton Page Rd area near Ladysmith. This unique property offers waterfront access at the north end of Ladysmith Harbour, perfect for sun bathing on the beach or launching your paddle board or kayak. The land is zoned R1 Residential which permits 2 homes for a property of this size. The lot is undeveloped and will require a well & septic system. There are a variety of building sites on two or three different levels/terrain. Take a drive by today. Located only minutes to the town of Ladysmith and Nanaimo Airport.