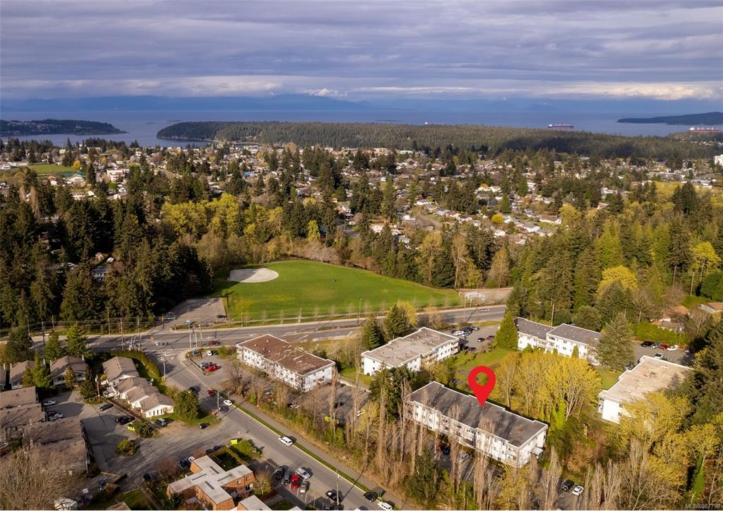

## 999 Bowen Rd 5106 Nanaimo BC

\$198.800

Alerting 1st time home buyers, investors & those past renting! This bright studio offers an ideal & low maintenance living space at a quiet and private setting. A centrally located condo with updates of a bathroom remodel, paint, newer window blinds, flooring and stove. An excellent way to get into the market with affordably low strata fees inclusive of hot water & heating. Start building a lower risk investment portfolio. Many building upgrades completed such as vinyl thermal windows, newer boilers & laundry machines. All measurements are approximate & should be verified if important. Pets are welcome. The strata is 1 of 5 buildings that shares common green space. Located at the end of the road is Buttertubs Marsh and across the street is Bowen Park, offering several beautiful walking trails. Plus, you can walk to VIU, NIC, NAC, the oceanfront and shopping. You could also take city transit right out your front door to any other Nanaimo location or beyond. Call for your viewing today.