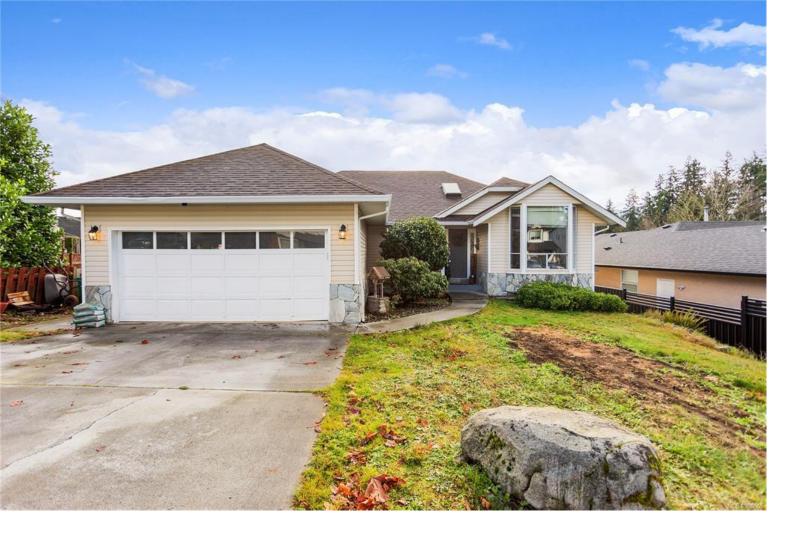

## 5106 Carol Pl Nanaimo BC

\$899,900

Welcome to 5106 Carol PI, a stunning 2-story single-family home in the desirable Pleasant Valley neighborhood of Nanaimo. Situated on a 6,555 sqft lot, this main level entry home has 4-bed, 3-bath with a walkout basement. The main floor has been remodeled into an open-concept layout with a bright living room, dining area, and a stylish kitchen that flows seamlessly to a large back patio, perfect for BBQs and entertaining. The main-level primary bed boasts a walk-in closet and a 4-piece ensuite. Two additional beds, a full bath and laundry room complete the main floor. Downstairs, you'll find a versatile basement with a rec/games room, media room, a storage room, a fourth bed, and another 4-piece bath, providing plenty of space for relaxation or hobbies. Downstairs is plumbed for additional accommodation. The backyard is a true retreat, complete with a cozy fire pit and room for kids to play. A 2-car garage and heat pump adds convenience and functionality to this exceptional home.