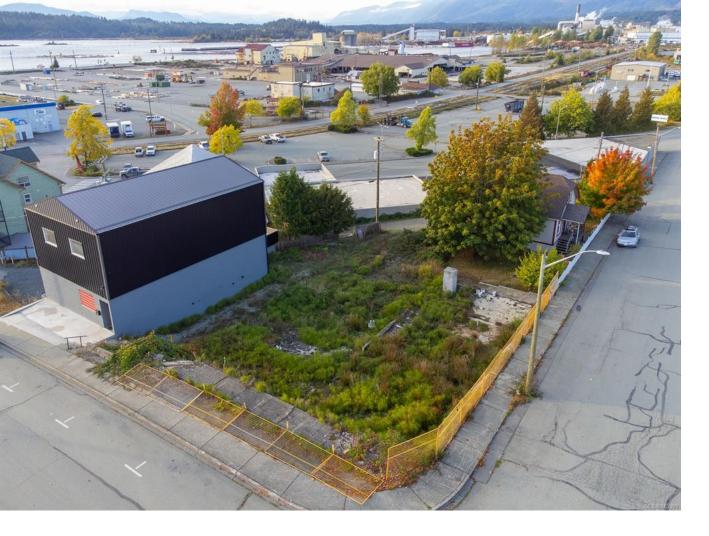

## 5109 Athol St Port Alberni BC

\$249,900

Commercial building lot! This corner lot comprises 2 separately titled lots and is zoned C3 offering a multitude of development opportunities. Located in the vibrant uptown area, just blocks to Harbour Quay waterfront, a beloved community and tourist centre, and nearby restaurants, brew pub and retail shops. All measurements are approximate and must be verified if important.