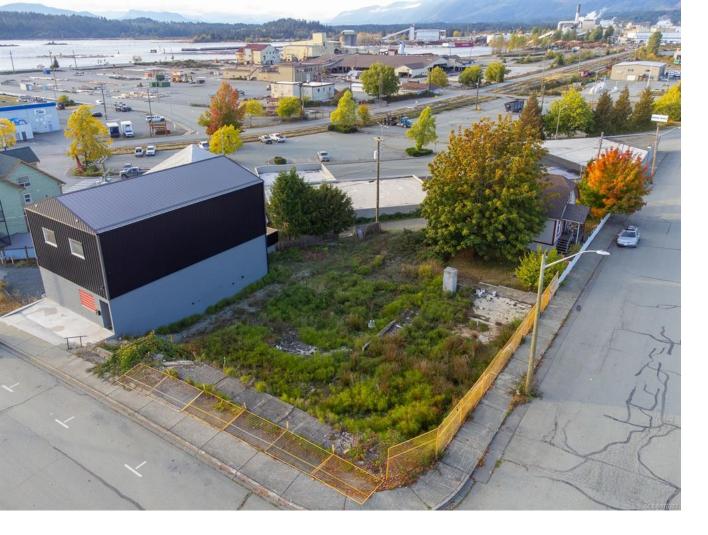

## 5109 Athol St Port Alberni BC

\$224,999

Commercial building lot! This corner lot comprises 2 separately titled lots and is zoned C3 offering a multitude of development opportunities. Located in the vibrant uptown area, just blocks to Harbour Quay waterfront, a beloved community and tourist centre, and nearby restaurants, brew pub and retail shops. All measurements are approximate and must be verified if important.