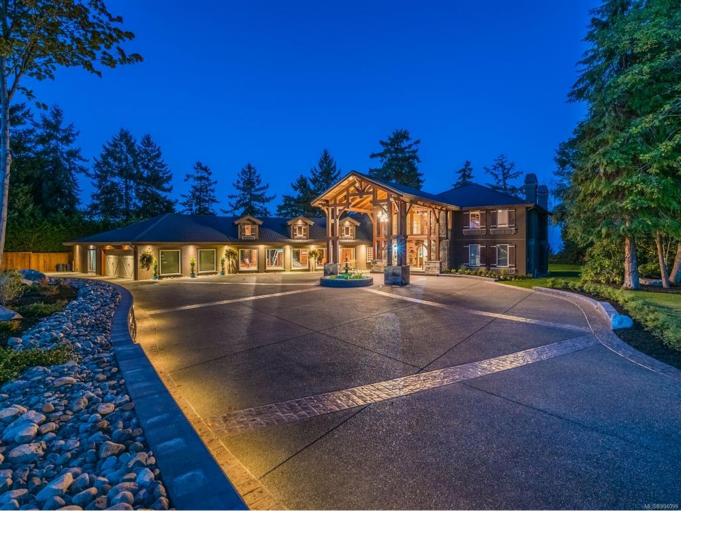

## 511 Soriel Rd Parksville BC

\$3,500,000

On a serene cul-de-sac, this West Coast-inspired estate offers luxury and tranquility. With stunning views of Lasqueti Island, mainland BC, and the Coastal Mountains, this gated waterfront property is a dream retreat. Upon arrival, a grand entrance with a massive red cedar porte-cochere frames the breathtaking vista of the Georgia Strait through custom glass and stonework. High vaulted ceilings enhance the open ambiance. The 9,844 sq ft home features two spacious living areas, a chef's kitchen, a two-tiered theater room, an oceanfront office with a fireplace, and an indoor pool & staff accommodations. Upstairs, the private level boasts two guest rooms and a lavish master suite with a fireplace. The lower level offers a bar, games room, exercise room, wine storage, and extra living space. Outside, lush grounds with nearly 200 feet of ocean frontage and a charming guest cottage create a coastal paradise. Enjoy luxury living with nature's beauty in this serene escape.