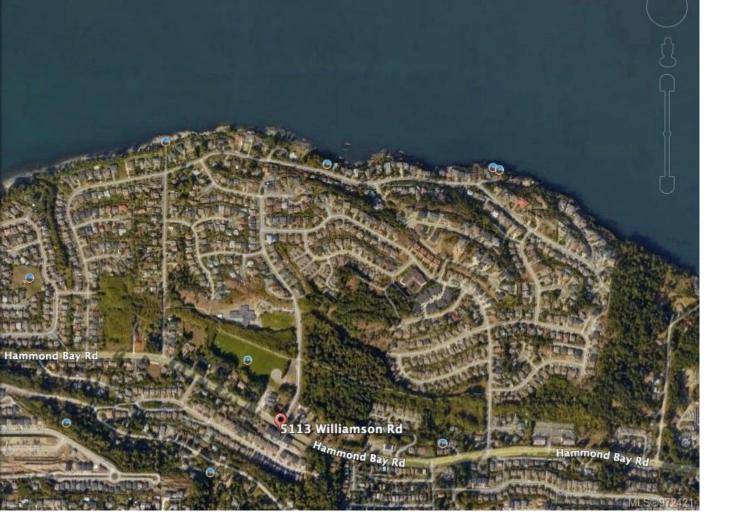

## 5113 Williamson Rd Nanaimo BC

\$1,089,000

Exceptional finishings executed through out this beautiful home. Quartz countertops, large bedrooms, open concept, modern colours and plenty of natural light. Designed with a "in-law suit" for extended family-home office or rental. Walking distance to public waterfront beaches and pathways. Boat launch and of course the highly ranked schools within walking distance. Location offers easy access to all shopping needs and ferries, float planes within 10 minutes. Call today for a review on what can be adjusted to make this home work for you!