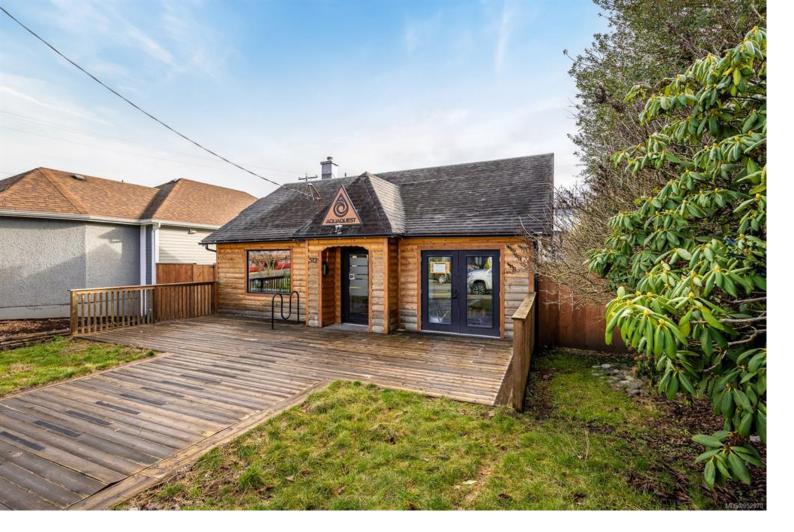

## 512 5th St Courtenay BC

\$749.900

Discover this very unique 1000+ sqft gem in the heart of downtown Courtenay. Classic charm meets modern Convenience with updates throughout and four private parking spaces. The most central property in downtown Courtenay to have both a front and back yard, complete with 560 sqft front deck and 240 sqft of shed storage. Currently occupied month-to-month by a long term commercial tenant who is keen to sign a new multi-year lease. You have plenty of options: Utilize the space yourself, secure a new lease, capitalize on the prime 5th St. frontage and foot traffic with your own business while leasing the office space in the back. Zoned C1, with both multi-family residential and commercial potential, this 5th Street property is a future development goldmine. Setbacks, zoning, and larger lot create the potential for a four storey building with commercial ground floor and residences above with unobstructed views of both glacier and ocean. Potential for 20000 sqft of commercial residential mix