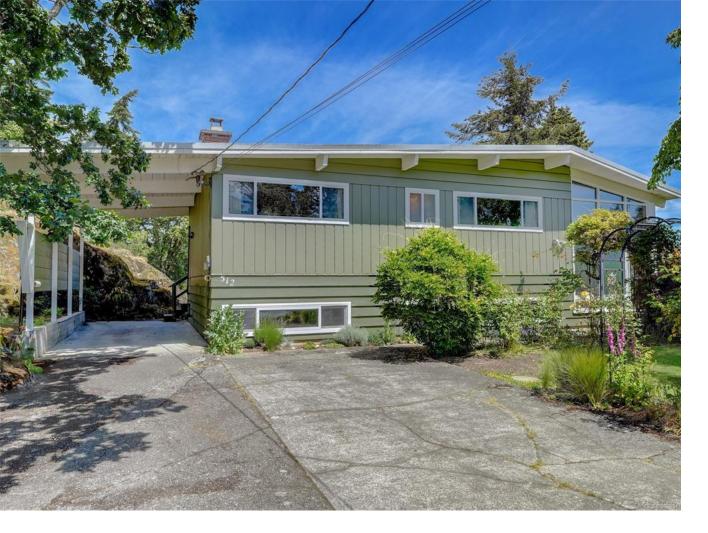

## 512 Prince Robert Dr View Royal BC \$1,890,000

First time offered for sale! Custom ONE OWNER 1960 post & beam family home in the popular Harbour Area of View Royal where properties seldom come for sale. Many recent updates plus the opportunity to turn this into a Mid-Century Modern Contemporary with two levels of living, suite potential, private rear deck overlooking the deep back yard where you'll feel like you are in the country. The flower gardens are amazing with many varieties of rhondo's, prized rose bushes, ornamental trees & vines with flowering dogwoods & wisteria's all over the 0.48 acre level property. Attached carport with detached rear double garage/workshop with rear access. Residents enjoy sunny southern exposures with local parks, ocean access points, walking routes to local pubs & a rural feeling yet within minutes to major parks, shopping centres, Victoria General Hospital & downtown Victoria. Current R-1 zoning of large lots is under review & BC Gov't housing initiatives are changing many municipal perspectives.