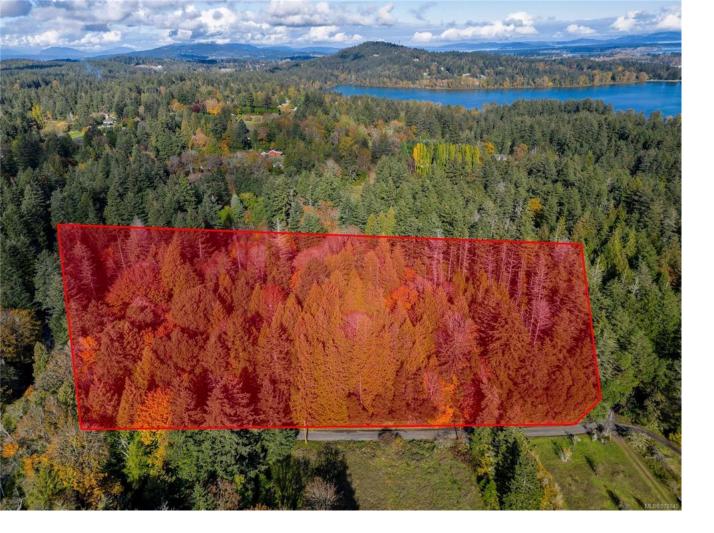

## 5143 Old West Saanich Rd Saanich BC

\$2,250,000

Corner of Linnet Lane and Old West Saanich Road, 10 acres of mostly treed land with a nice level building site in the middle of the property. Owned by the same family for many years, this property offers a serene escape from the hustle and bustle of everyday life. This stunning property boasts a unique combination of natural beauty and convenience, making it a rare gem in today's market. Located just a stones throw away from Elk Lake, Beaver lake and minutes to either downtown Victoria, BC ferries or the Victoria International airport. This prime location ensures that you can balance your desire of peace and quiet with the need for convenience and accessibility. Don't miss this incredible opportunity to own a piece of paradise. Whether you're looking to build your dream home, create a private retreat, or simply invest in a piece of quiet paradise, this property has it all. The trails around Elk and Beaver lakes are a short walk away. Make this enchanting piece of property yours today.