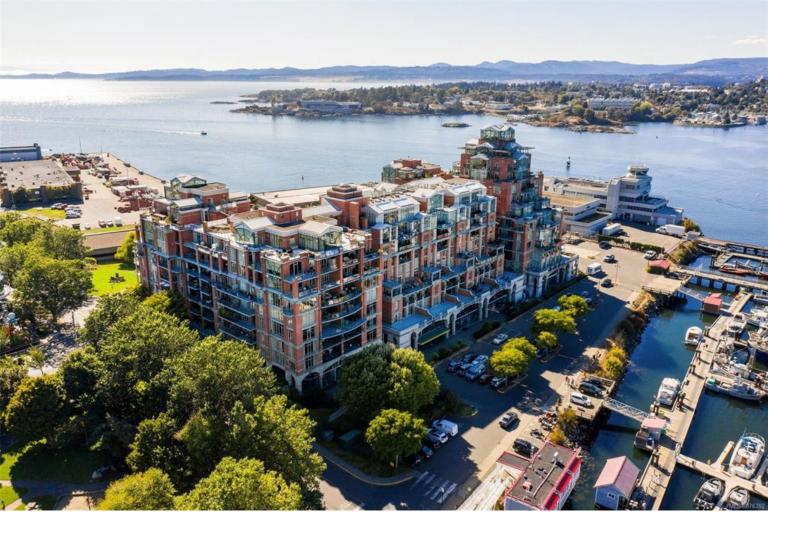

## 21 Dallas Rd 515 Victoria BC

\$1,299,900

Welcome to one of Victoria's premier residential properties, offering luxury, location, and liveability unmatched elsewhere in our harbour city. Suite 515 is one of the more generous floorplans sprawling over 1400 sqft. The entire unit just underwent a full-to-the-studs remodel and is move-in ready. The new Urbana-designed kitchen is outfitted with Miele appliances, gas range, quartz counters, and plenty of workspace and storage. The primary wing is perfect with his/her walk-in closets that include custom organizers and automatic lighting. The new spa ensuite boasts heated floors, a walk-in tiled shower, a full double vanity and a separate soaker tub. Both generously sized beds benefit from southern exposure and overlook the courtyard and putting green. New high-density cork flooring throughout the unit adds a soft feel underfoot yet is easy to clean and care for. Shoal Point offers a concierge, 24HR security, guest suites, stunning pool, gym, library, social groups, and so much more!