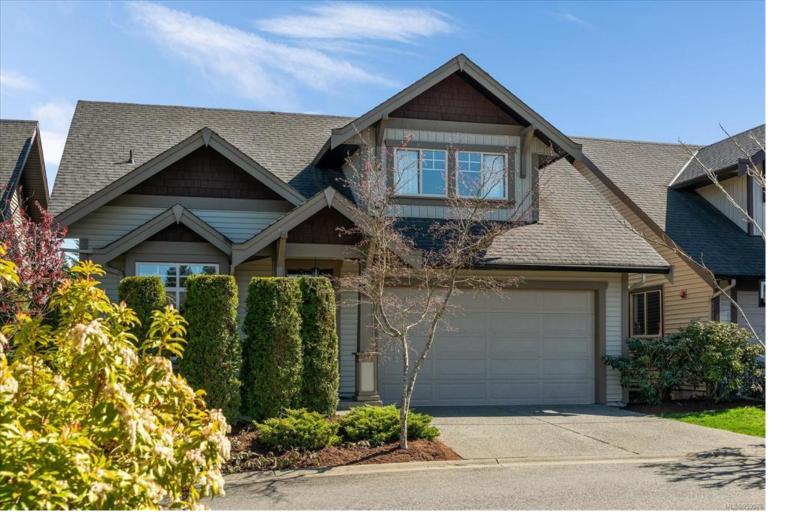

## 5150 Simmher Way Nanaimo BC \$675,000

Come discover this exquisite three-bedroom, two-and-a-half-bathroom residence nestled in the sought-after Pleasant Valley neighbourhood. Step inside and be greeted by the natural light and vaulted ceilings. To your left, the kitchen boasts modern appliances, sleek counter tops and expansive bay windows overlooking the front patio, enveloped by cedar trees for ultimate privacy in this prime location. Charming dining area seamlessly flows into the living room, complete with a natural stone fireplace. Generous windows and a French door leading to another secluded patio area at the rear. Primary bedroom, on the main floor with a fourpiece ensuite, a spacious walk-in closet, and large windows. Upper level has two additional bedrooms, each boasting walk-in closets and natural light flooding through expansive windows. Completing the upper level is a well-appointed four-piece bathroom. Buyer to verify any info fundamental to their purchase. Still available. Call today.