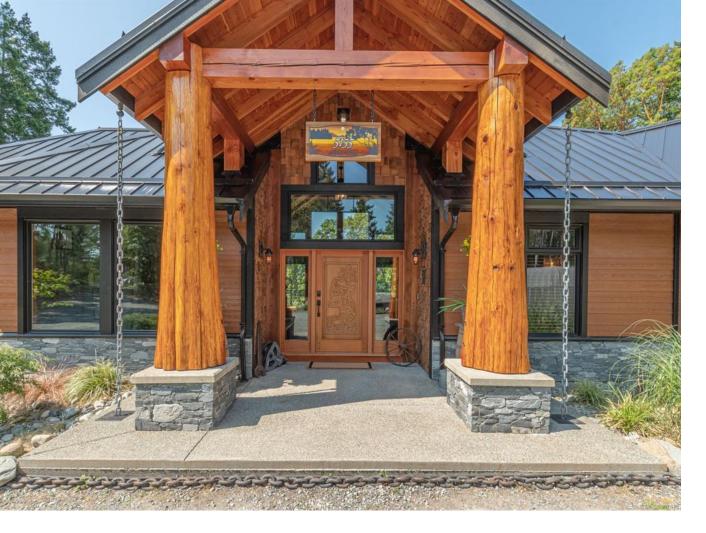

## 5155 Aho Rd Ladysmith BC \$2,199,999

A tranquil masterpiece inspired by nature. Custom hybrid timber frame home on 5.29 acres with ocean, forest+ mountain views. Grand Cedars, vaulted entryway; carved cedar door greet you.Level entry walkout with 3600+ sq ft 4 bedrooms (main floor primary, 2 lower, 1 suite), 4 full baths, lower-level suite (w/ laundry). A Cathedral grate room, vaulted dining; master bedroom, oak barnwood wall, expansive windows, and wrap-around deck. A gourmet kitchen, propane range, alder cabinetry, granite countertops, bird's eye maple island, walk-in pantry, and eating nook. Powder room with cedar counter, boulder sink, & custom tiled shower. The master, with large walk-in closet and spa-like ensuite. Central A/C, heated bath floors; hot H20 on demand. Level entry+ elevator prep improve accessibility. Metal roofing , 2 wood-burning fireplaces (lifetime wood supply), self-sustainability with water collection pond, and cisterns, standby generator. Rustic luxury & stunning views are a mountain paradise.