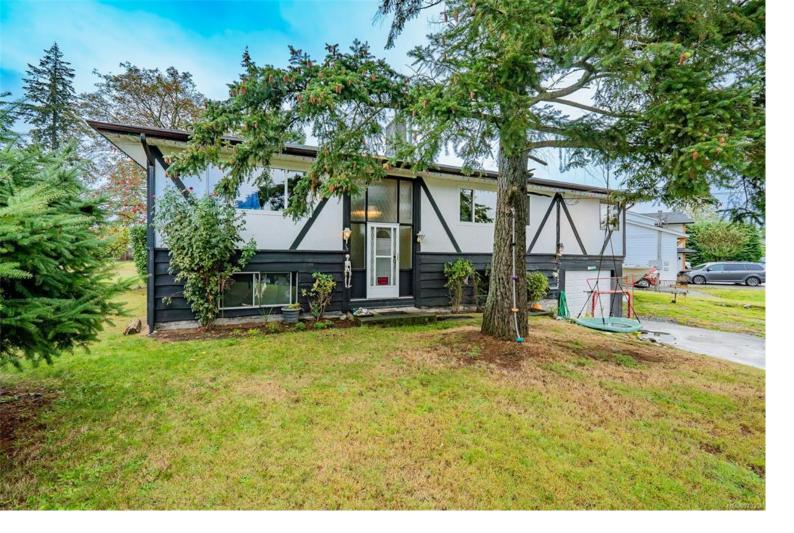

## 5172 Somerset Dr Nanaimo BC

\$719,900

Welcome to 5172 Somerset Drive in North Central Nanaimo. This is a solid family home on a large level lot with garden areas and an otherwise low maintenance yard. This one is close to transit, and shopping, with a good walk score and easy access to both highways. The home has 4 bedrooms and 2 baths, with a single garage and room to park some toys. This is a classic family home in a great area for families, with easy access to schools and other amenities. The Roof is in good condition, the privacy from the front hedge is great, and the layout is super functional, all adding up to a great home, at a great price!