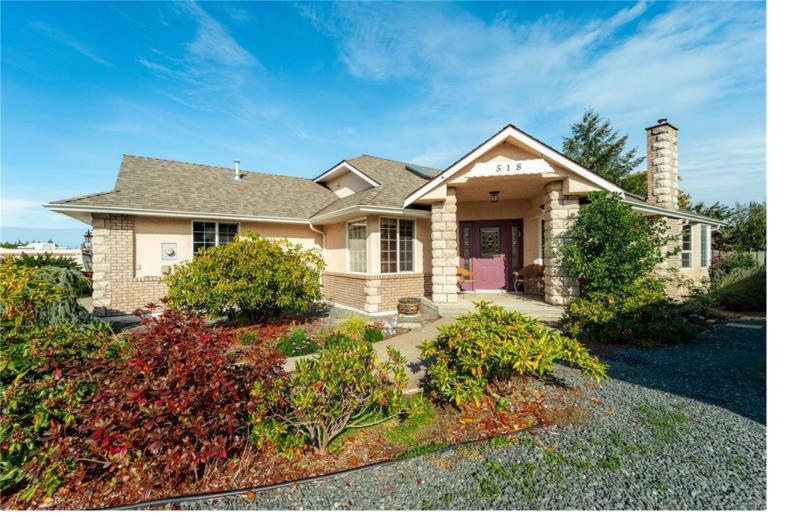

## 518 Belson St Parksville BC \$829,000

IMPRESSIVE CURB APPEAL. Thoughtfully designed for privacy and comfort, this home has been tastefully updated with brand-new engineered hardwood floors throughout, adding a touch of elegance and lasting durability. A newly installed roof also provides peace of mind for years to come. Step through the stone pillar entry to the open-concept living and dining centered around a cozy gas fireplace. The kitchen, featuring ample cabinetry and generous counter space, flows into a sunny breakfast nook that overlooks the covered back deck and fully fenced backyard. The well-designed floor plan ensures privacy, with the bedrooms thoughtfully separated from the main living areas. Outside, easy-care landscaping includes stone pathways, lowmaintenance plants, and a beautiful backyard. Your own private Oasis with the bonus of backing onto a neighborhood greenspace. This home sits on the ocean side of the highway and provides easy access to the amenities of Wembley Mall. Don't miss this one.