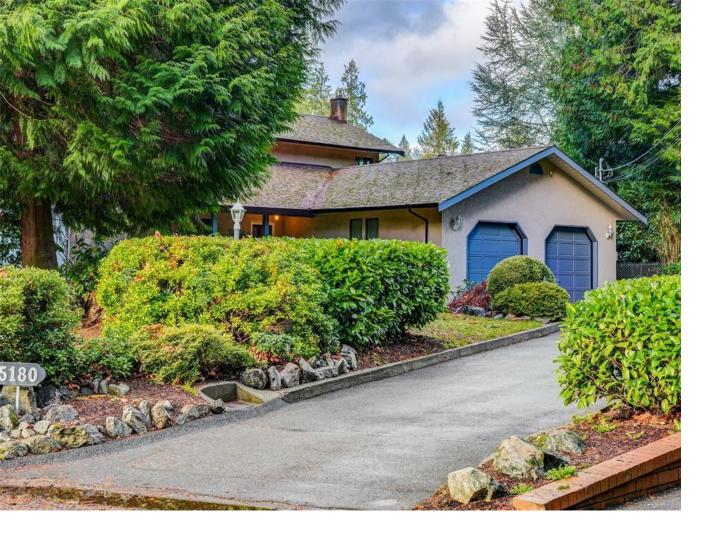

## 5180 Rutli Meadows Pl Saanich BC

\$1,299,000

Welcome to 5180 Rutli Meadows - This 3 bedroom, 3 bathroom home sits on a large 10,000 sqft Lot tucked at the end of a quite cul-de-sac, in one of Victoria's most popular neighbourhoods Cordova Bay. The central location offers many outstanding amenities, plus access to parks, golf, great schools, the beach (lake & ocean), all within a short 15min drive to downtown Victoria. This classic 1980's family home features a septrate living room, dining room and family room with pellet stove. The lower level also has a bright eat in kitchen, 2-piece main bath, a convenient mud room with laundry and large 23' x 20' two car garage. Upstairs you'll find the main bathroom, all 3 bedrooms and the spacious 4-piece ensuite just waiting for your redesign ideas. There's a front porch, rear fenced yard with patio for the kids/pets, detached shed and storage options. Call today to book your showing!