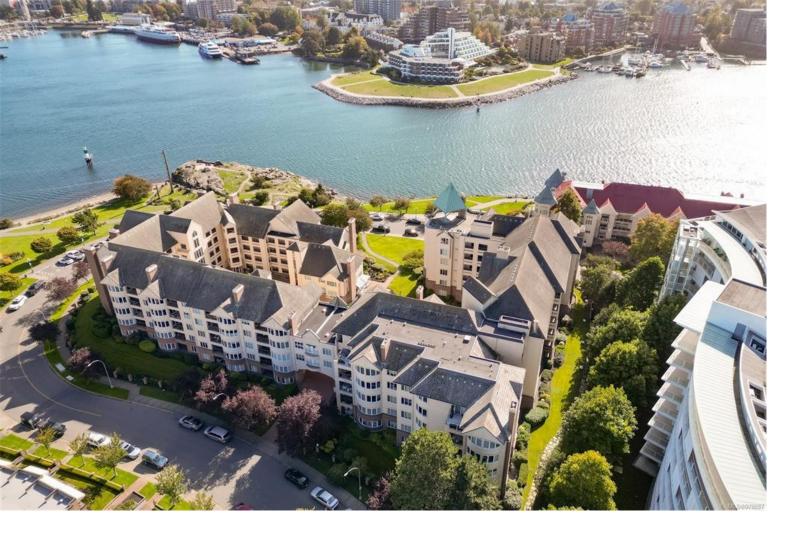

## 50 Songhees Rd 519 Victoria BC

\$1,250,000

\*\*OPEN MON OCT 14, 1-3PM\*\* Experience the best of Victoria living in this updated turn-key condo, boasting 180-degree sweeping views of the Inner Harbour. Located along the scenic Songhees Walkway, you're just a short stroll from downtown Victoria & a variety of fabulous waterfront dining options. Step inside to discover a bright, open kitchen featuring quartz counters & custom cabinets, seamlessly flowing into a spacious living room with the inviting gas fireplace. Enjoy effortless indoor-outdoor living with access to the balcony from the living room or the spacious primary bedroom, where you can soak in the ever-changing views of the water. This condo is designed for entertaining, with a versatile dining room that can easily be converted back to a full two-bedroom suite if desired. The updated bathrooms add a touch of modern elegance, while the primary bedroom features a walk-in closet and access to the balcony. Don't miss the opportunity to live in this vibrant waterfront community!