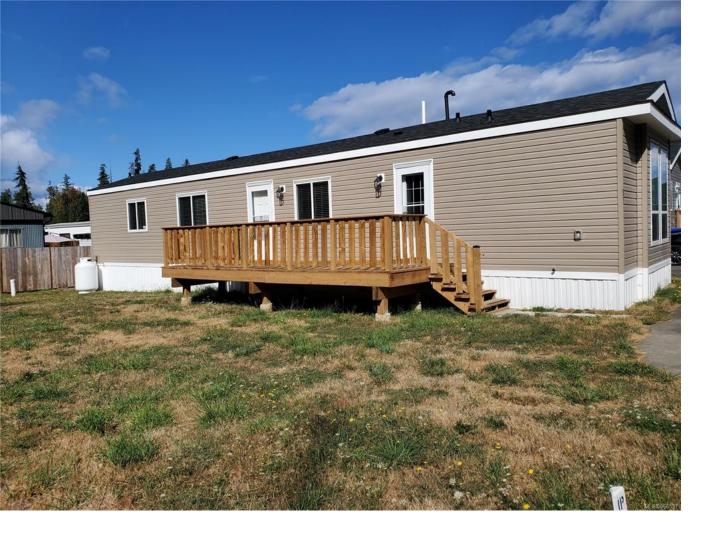

## 1720 Whibley Rd 52 Coombs BC

\$295,900

Located in a quiet park you will find this brand new manufactured home with warranty, the peace of mind when buying something new at a price that reflects value. This model has a nice open spacious plan with 2 washrooms - 1 ensuite. Enjoy a comfortable heat system of Propane forced air heat. Pets are OK upon approval from the park and no age restrictions. Just 5 minutes to Coombs or Parksville. New home with warranty, propane forced air, open plan, grand kitchen area. The kitchen area has a large eating area and overlooks the open living room, New large outside deck area could be covered to add to the indoor/outdoor living, lots of room for kids toys' outside and nice paved parking area. Located at the end of the street for quiet area and no thru traffic. A great place to call home. Request your viewing today.