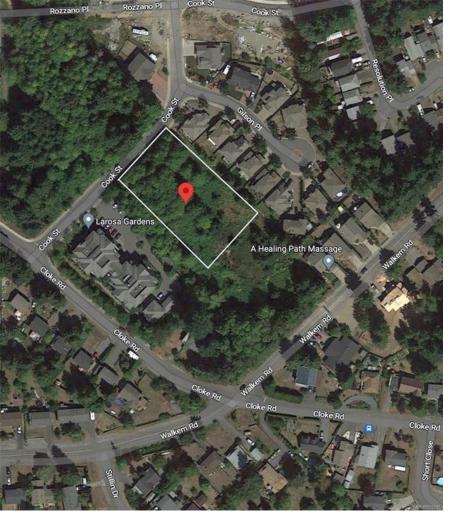

## 520 Cook St Ladysmith BC

\$999,000

Incredible opportunity awaits! This 0.97-acre development land in Ladysmith offers prime location paired with breathtaking mountain views. Situated in a highly desirable area, it's conveniently close to schools, shops, and scenic trails, ensuring both convenience and serenity. This parcel promises possibilities. Don't miss out on this chance to own a piece of Ladysmith's beauty. Contact us today to explore this exceptional property and turn your vision into reality!