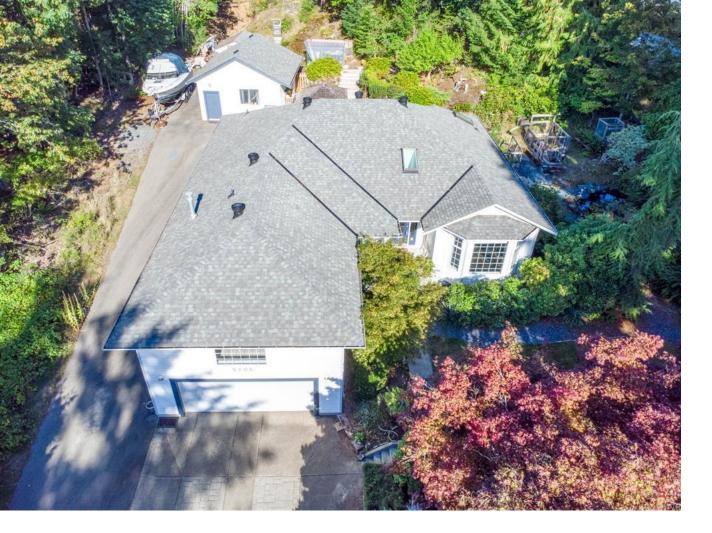

## 5205 Darnley Rd Port Alberni BC

\$879,900

Nestled in a tranquil, park-like setting on 1.22 acres, this home welcomes you with wood floors and a sunken living room featuring a natural gas fireplace. The spacious dining room leads up to a sunny kitchen, complete with an island, brand new stove and dishwasher, an eating nook, and a family room with a 2nd natural gas fireplace. The family room opens to a private backyard with a wood deck & covered area. The primary bedroom includes a 3 piece bathroom, a walk-in closet, and direct access to the back deck. There are 3 additional bedrooms & spacious laundry room. Above the garage, a bonus room with a 3rd natural gas fireplace offers a perfect space for playing pool. Additional highlights include a pantry, a pond, raised garden beds, RV parking, and a detached shop with a 40-amp sub-panel, ideal for a studio, woodworking, or a potential carriage house for a family member. This home is conveniently located just minutes from town and schools.