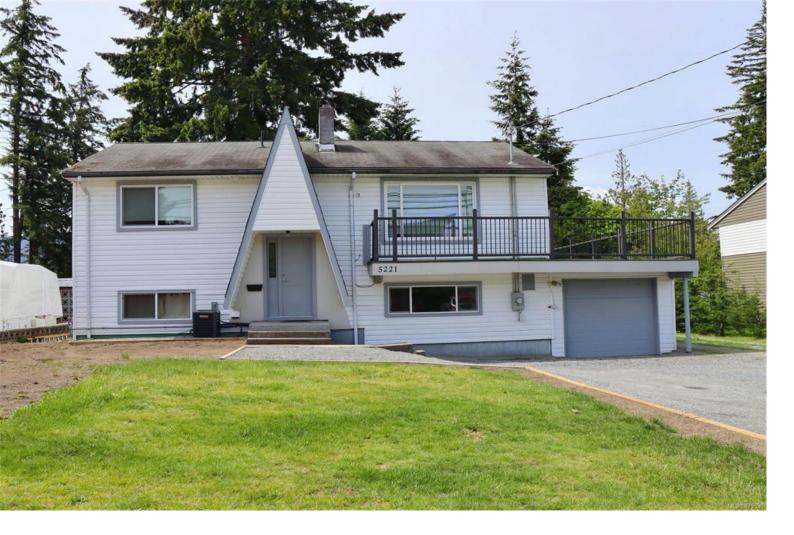

## 5221 Metral Dr Nanaimo BC

\$899,900

ATTENTION INVESTORS & DEVELOPERS!! An incredible opportunity awaits with this 13,651 sqft property in a prime North Nanaimo location. Currently zoned R1, there is potential to rezone to R6 (buyer to verify). The current R6 Low Density Residential zoning will allow for a mixture of low density townhouse-style multi-family developments. There is currently a 4 bedroom, 2 bathroom home on the property with unauthorized 2 bedroom suite. The main floor features a spacious living room with wood burning fireplace, dining room with access to the back deck and an updated kitchen with matching stainless steel appliances. A sizeable Primary bedroom, second bedroom and updated 4-piece bath complete the main floor. The lower floor boasts the 2 bedroom suite with it's own separate laundry, and access through the garage. Located on major bike route, bus route, walking distance to Pleasant Valley Elementary School, Superstore, Home Depot, restaurants and all other amenities. All measurements are approx