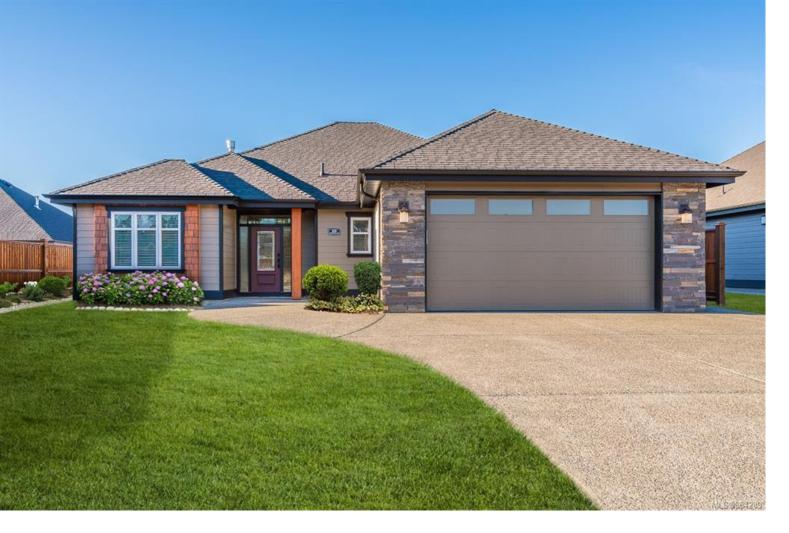

## 523 Rainbow Way Parksville BC \$1,100,000

Discover Windward Estates situated in the sought-after area of Parksville & developed by Windward Construction. These single level homes come with a 2-5-10 new home warranty & range in size from 1450 Sq.Ft up to 2000 Sq.Ft. offering 3 bedrooms & 2 bathrooms. The homes are beautifully fenced & fully landscaped. High-end finishes include; tray ceilings, engineered hardwood floors throughout, quartz countertops in the kitchen & the bathrooms, complete appliance package, a high-efficiency gas furnace, heat pump ready, heated crawl space & the comfort of heated tile floors/shower in the ensuite. See Oceanside's newest subdivision & start choosing your custom plans, finishes & colours. When building with Windward Construction you can expect the best quality builds, finishings & management of your new home. Call to book your private tour of the subdivision & show home, or visit our show home at our weekly open house. (All data is approximate & must be verified if important.)