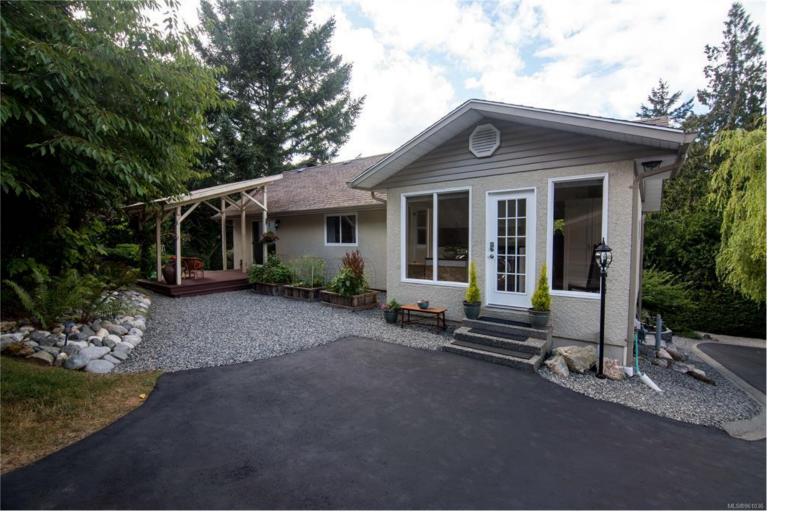

## 5235 Hammond Bay Rd Nanaimo BC

\$1.098.000

Nestled in North Nanaimo, this designer-inspired estate offers unparalleled luxury on a half-acre oasis. A 200 ft gated driveway leads to this private retreat, surrounded by mature trees and manicured gardens. The main floor features hardwood floors, a chef's kitchen with granite counters, and a spacious lounge/dining area with a grand stone fireplace. Bedrooms boast custom wardrobes, and sleek bathrooms maximize space with modern finishes. The lower level, a fully self-contained living space, includes a well-equipped kitchen, laundry, and a cozy bedroom. Additional highlights include an oversized garage, workshop, greenhouse, new furnace, and ample parking for cars, boats, and RVs. Enjoy panoramic views from expansive decks, creating the perfect space for entertaining or relaxation. This property seamlessly blends old-world charm with modern elegance, offering a warm and inviting atmosphere amidst breathtaking natural surroundings.