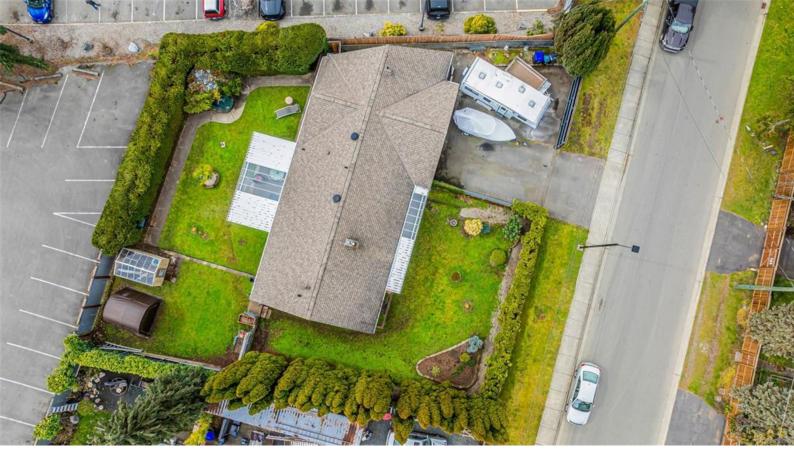

## 524 Pioneer Cres Parksville BC

\$879,000

A well kept, second owner, rare investment property in the heart of Parksville! Welcome to 524 Pioneer Crescent with CS1 Highway Commercial Zoning. Zoning allows for various business ideas (pls see zoning info sheet). The 3 bdrm home has been nicely updated over the years with newer fridge/dishwasher; tile & laminate flooring; updated windows; updated electrical panels (200 amp) & beautiful pellet stove insert. Spend time in your sunny south facing backyard on the lovely covered patio or soaking in the newer Eco Spa hot tub while enjoying the relaxing pond/fountain. Property is fenced & has mature hedging for privacy. The garage area has ample space for hobbies (total of 565 sq ft), hot/cold water, in-floor drain, 220 amp service + 30 amp RV service. The attached carport is perfect for parking your Hot Rod. Home has extra storage in the attic. This excellent location is just steps to the estuary/trails, short walk to the Parksville beach/boardwalk & shopping. Book your showing today!