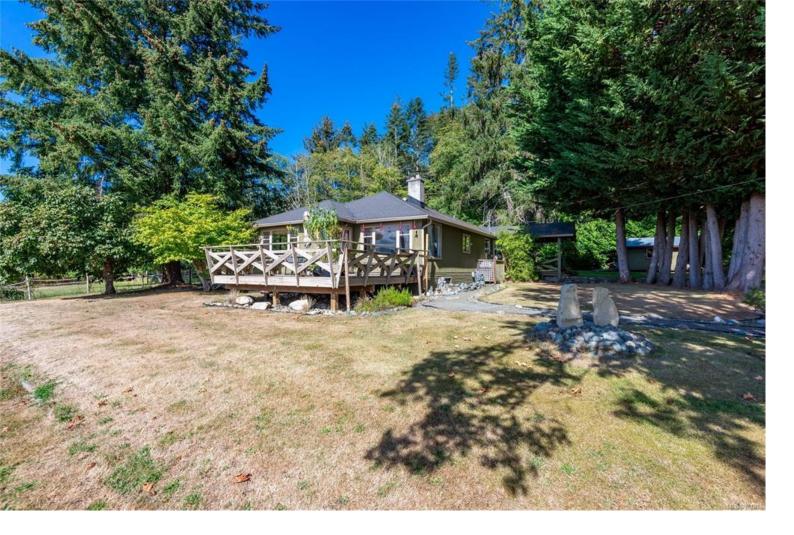

## 5248 Island Hwy Courtenay BC

\$909000

Embrace country living with this charming 4-bedroom, 2-bathroom home set on 3 acres of a mixture of cleared and forested land. Perfectly situated to capture the west-facing views of the Beaufort Mountain Range, this property offers a peaceful retreat while being just minutes from Courtenay. Surround yourself with lush gardens, already prepared for next spring's planting season, and enjoy a variety of fruit trees, including figs, peaches, grapes and apples For nature lovers, there's even a serene duck pond. The home exudes character and is ready for buyers to add their personal touches, offering endless potential to make it your own. With its spacious layout, natural surroundings, and unbeatable location, this property offers a rare combination of charm and opportunity. Whether you're looking to embrace the quiet life or simply enjoy the beauty of the outdoors, this home is a true gem. Zoning is R-1 allowing you to build a secondary suite or carriage house up to 968sqFT or 90sqM