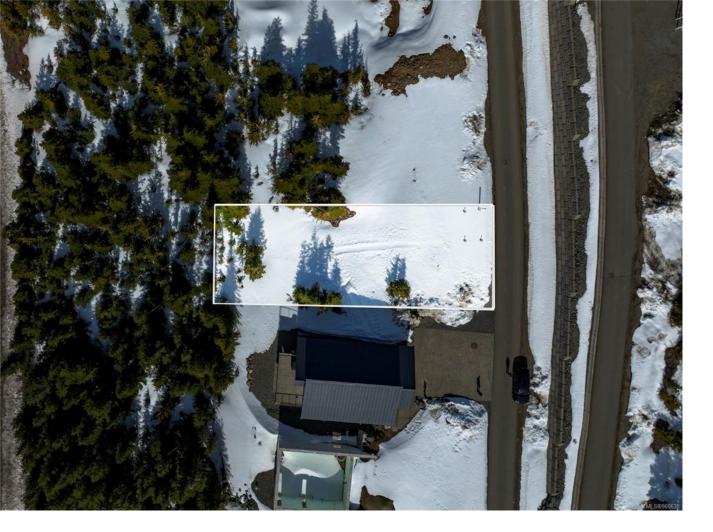

## 525 Arrowsmith Ridge Courtenay BC

\$359,000

A dream vacation property and a savvy investment opportunity await you at Mt. Washington Ski Resort! This lot, in the popular Beaufort Heights, is fully serviced with hydro, water, sewer, and primed for your new home project. Adjacent to Strathcona Park, offering premier trails, the resort boasts a full-year operation, including skiing, hiking, backcountry adventures, and mountain biking. Incredible chalet building plans by Black Line Home Design are available with purchase, adding further value and convenience to achieving your new mountain retreat. The property is excavated and all necessary geotechnical assessments are complete, just apply for your permit and build! Buyers are advised to conduct their own due diligence.