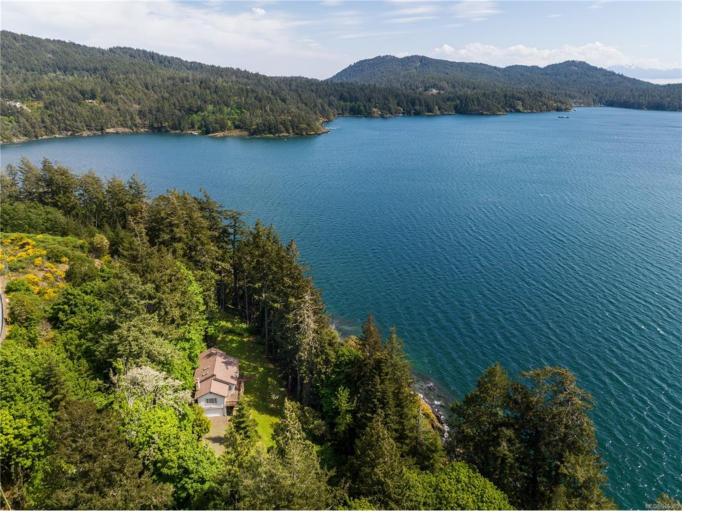

## 5259 Sooke Rd Sooke BC

STUNNING OCEANFRONT ACREAGE! 3 HOMES! Custom, 2407sf, 4 bed, 4 bath main home w/oceanviews on private, landscaped & beautifully treed w/mature evergreens & arbutus, 2.61ac/113,691sf lot on the preferred Victoria side of Sooke. Bonus: 2 detached cottages (approx 890sf & approx 411sf) are currently rented. Flexible RU2 zoning permits 3 single family dwellings or 3 manufactured homes or 1 duplex as well as accessory uses, such as bed & breakfast & home based business (buyer to verify). This unique property offers peace, quiet, privacy & a rare abundance of sun-drenched, southwest facing ocean-frontage w/your own private pebble beaches & infrastructure partly in place for a deep water dock on the pristine & protected waters of beautiful Sooke Basin. The main home built in 2001 by renowned local builder, Clarkston Construction boasts tiled entry, genuine oak floors, heat pump, wood-burning fireplace insert, large basement & dbl garage. Properties like this rarely come available. A must see!