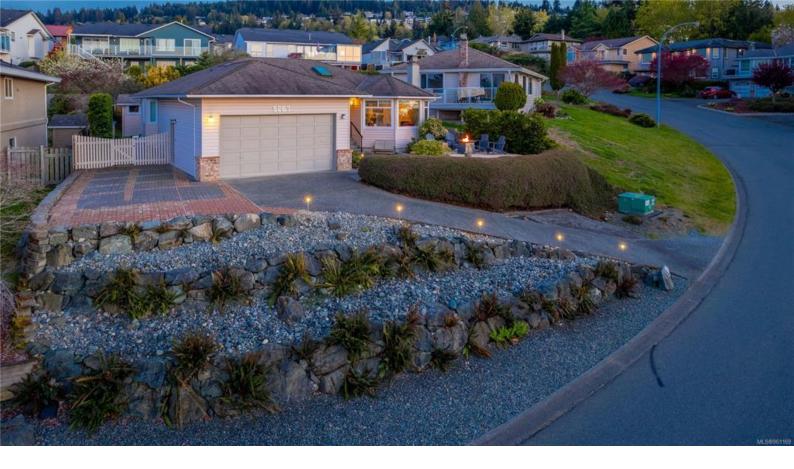

## 5267 Fillinger Cres Nanaimo BC

\$949 900

Discover coastal living at its finest in this Oceanview, 3 bed, 2 bath rancher w/ RV parking situated in one of Nanaimo's most prestigious locations. As you enter this semi-waterfront home, you can't miss the panoramic ocean views from the classic 1-step sunken living room w/ oak flooring, complete w/ a lovely fireplace & tile surround. The warm hardwood floors lead up into the spacious formal dining room. Directly adjacent to the dining room, you have a renovated kitchen w/ custom cabinetry, quartz countertop, new appliances, gorgeous subway tile & an eating nook! The primary bedroom, located at the rear of the home is impressive w/ double doors, a 3-piece ensuite w/ a quartz vanity top & walk-in closet. 2 more bedrooms, a 4-piece bathroom & a laundry room complete the floor plan. Step outside onto the expansive deck, your private oasis overlooking the pacific ocean. Perfect for entertaining or enjoying quiet moments, this outdoor space is an extension of the coastal charm found inside.