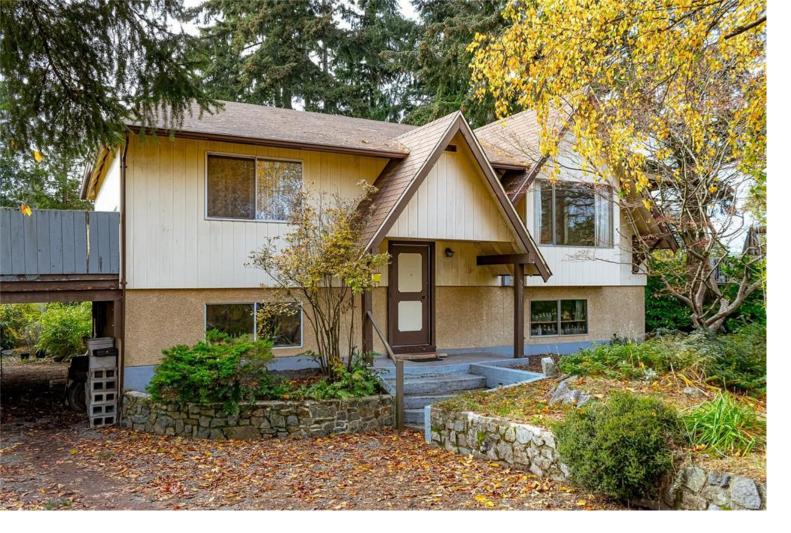

## 5291 Metral Dr Nanaimo BC \$664,900

This split-entry 1958sqft home is situated on .26 of an acre in the popular Pleasant Valley area. A bus stop just steps away, walking distance to shopping, elementary school and many other ammenities make this an ideal location. The property is level with a very private backyard. The home offers four good size bedrooms (two up & two down), a large bright living room, as well as a family room on the lower level with access into the backyard. there is a second bathroom as well as laundry on the lower level.