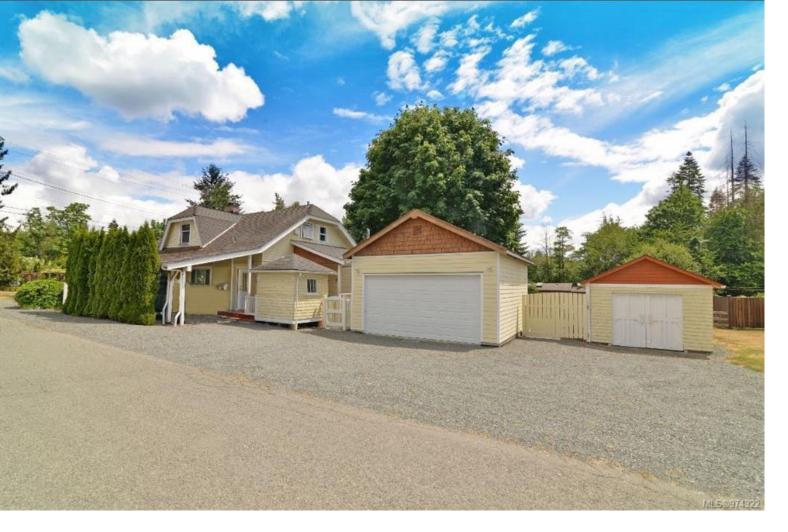

## 5292 Margaret St Port Alberni BC

A charming 1800 sq.ft 3 bed 2 bath character home on a gorgeous park-like large corner lot in a friendly neighborhood next to popular walkway & water falls. Elementary school 2 min walk away. Located close to most everything. Feel warmth of traditional fir floors & staircase in this lovely heritage home. Living area overlooks beautiful gardens and plants. Lovely & bright kitchen with plenty of cupboards and counters. Features fully fenced, beautifull landscaped with mature gardens & plants, large carport, 2 covered decks, large wrap around deck, separate 400 sq.ft heated garage/workshop, multifunctional 200 sq.ft building and plenty of RV or boat parking. All new stainless appliances (Washer/Dryer/Fridge/Stove/Microwave and Dishwasher).