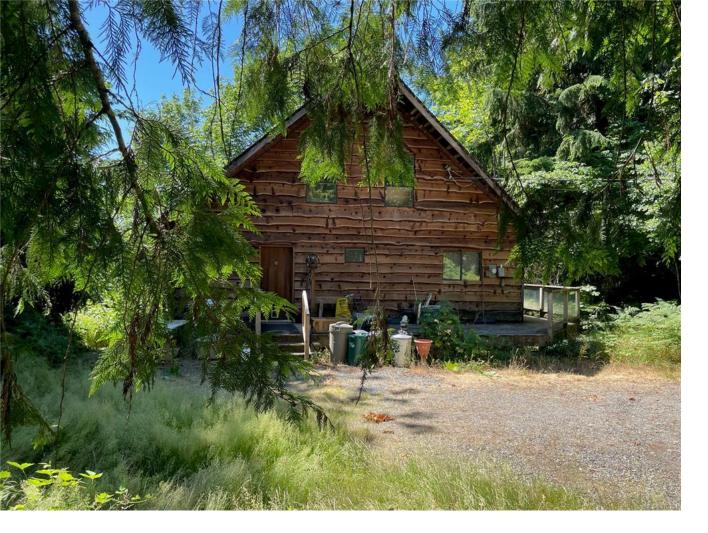

## 5295 Winchester Rd Duncan BC \$705,000

This forested acreage is located in the popular Vimy Neighbourhood and is like a diamond in the rough with unlimited potential. It sits on a sprawling 2.36-acre lot with riverfrontage, offering a unique and private retreat. The house needs a serious makeover but has the potential for five bedrooms and three bathrooms. Water is from the river and pumped up to a cistern. The probate is complete. The property is being sold "as is where is".