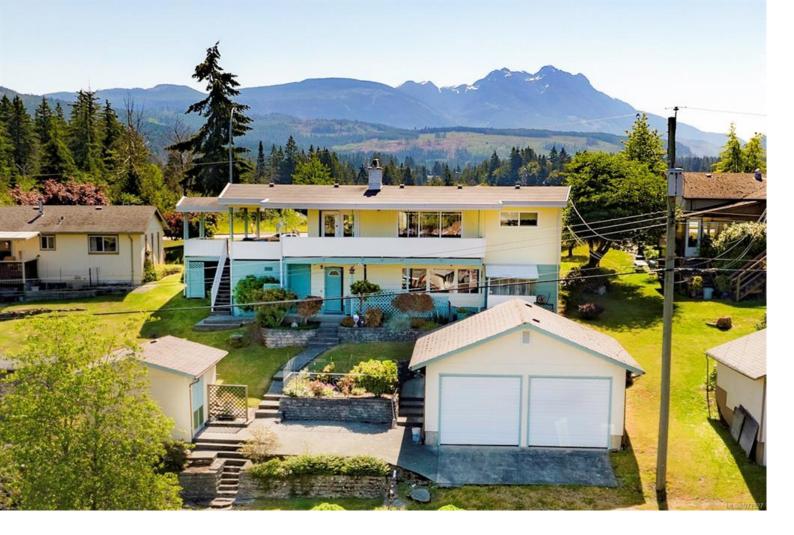

## 5296 Cherry Creek Rd Port Alberni BC

\$694,900

Spectacular Views Await from Highly Sought After Upper North Alberni! This extra large 70' x 134' lot offers sweeping views of the Alberni Valley and surrounding mountains. Watch the sun rise over the iconic Mount Arrowsmith in the morning and set over Mount Klitsa in the evening. On the main floor you'll find: A living room which enjoys spectacular views, an updated kitchen with stainless appliances, and an adjoining dining room with access to the sundeck. An ample primary bedroom, 2 more bedrooms, and a full bathroom complete the level. Downstairs enjoys: A spacious & bright family room, fourth bedroom, den, 3pc bath, laundry, and an inhouse workshop. Updated include: natural gas heat & central air conditioning. Conveniently located off the rear laneway is a large double garage and a second wired workshop. There is a reason everyone wants to live in North Alberni - schools, parks, trails, & the Pacific Rim Shopping Centre are all just a short walk away.