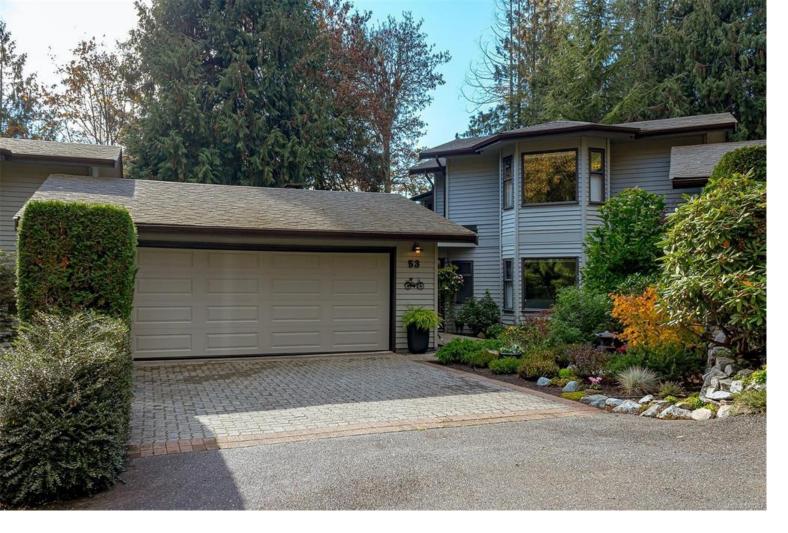

## 1255 Wain Rd 53 North Saanich BC \$1,175,000

Eagle Ridge is a very special gated townhome community nestled into 75 acres of nature offering absolute privacy & serenity yet allowing a carefree, secure lifestyle. This fabulous home is located at the end of a quite cul-de-sac. It has been totally updated & looks absolutely gorgeous with cherry flooring, custom maple kitchen with quartz stone countertops, stainless appliances, a beautiful, bright, sunroom off the kitchen. Great open concept layout with the master on main featuring a huge walk-in closet & upscale ensuite. Upstairs you'll find another bedroom, full bath and large den. All heated and cooled by super efficient heat pump. Oversized double car garage with double wide driveway for ample parking. Excellent storage in the easy access partial basement. Eagle Ridge gives easy access to miles of hiking trails, 5 minutes from beaches, Sidney, airport and ferries. Come discover what carefree west coast living is all about!