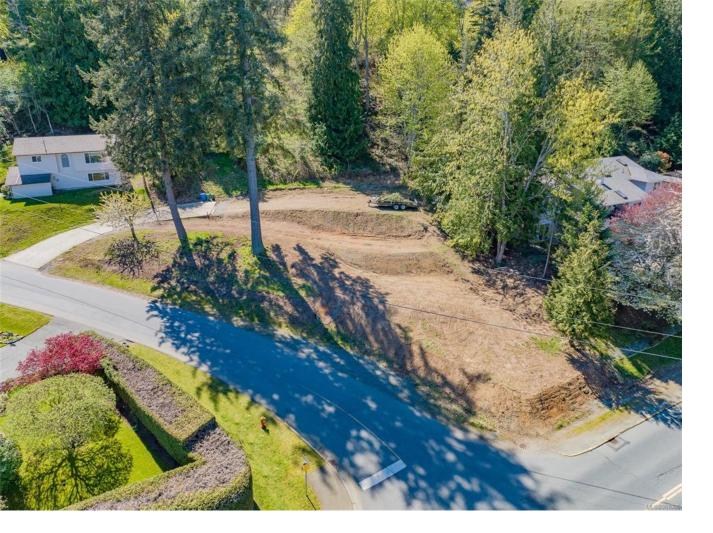

## 5309 toms Rd Nanaimo BC

\$659,900

This is an ideal opportunity for a builder to secure a North Nanaimo ocean view building lot. Proposed zoning changes from the provincial government will allow up to 4 dwellings(buyer to make their own investigations) Backing on City parkland the lot already has a driveway in place. This location has everything families are looking for, on a bus route, close to both levels of schools, ocean access and Harry Wipper Park. Easy to build, no blasting required this no through road would be appealing for families.