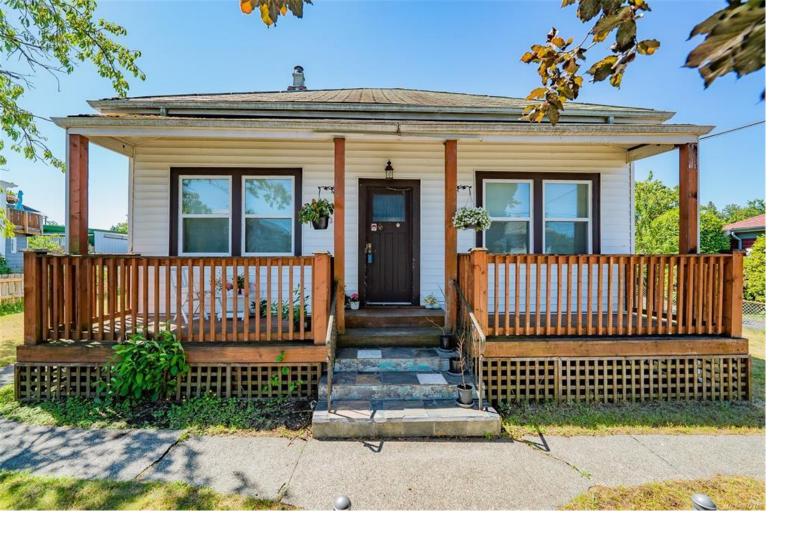

## 531 Prideaux St Nanaimo BC

\$624,900

This 1132sf rancher with suite emanates charm and character. The main living area is set at the back of the home and enjoys a southern exposed, flat yard with private lane. The renovated interior include custom stone and refinished original wood floors; the main living area is neatly divided from the 1 bedroom suite. The charm abounds with a sunken dining area accented with tile. The living room is welcoming with a wood stove insert in the original fireplace and ceiling fan. The island kitchen offers original rustic fir floors, peninsula pass through, and double Bosch wall oven. The bathroom is spacious with soaker tub and stacking W/D. The suite is comfortable with one bedroom, small kitchen, and 3 piece bathroom. Currently rented (\$1531/m and \$1090/m with shared utilities). Additional upgrades:wiring and plumbing, thermopanes. Partial basement is good for storage. The zoning is R15 - Old City Medium Density. All measurements are approximate and should be verified if important.