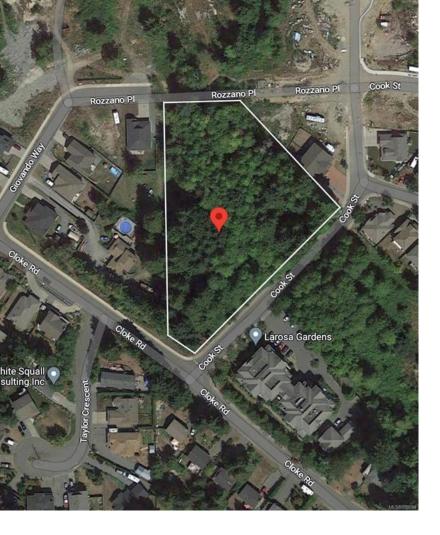

## 533 Cook St Ladysmith BC

\$749,000

Rare opportunity! 1.95 acres of prime development land boasting stunning mountain views in Ladysmith's sought-after locale. This parcel is conveniently situated near schools, shops, and scenic trails. With easy access to major routes, commuting is a breeze. Don't miss your chance to own this versatile property with endless potential. Contact us now for a viewing and seize the opportunity to create something extraordinary in this desirable location!