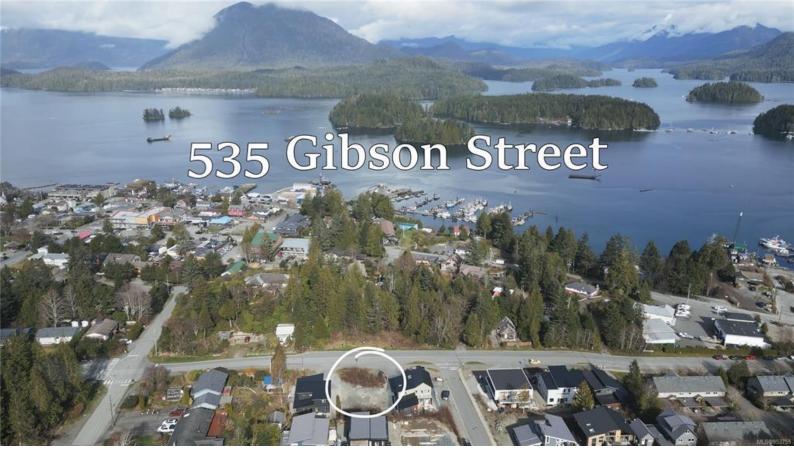

## 535 Gibson St Tofino BC

\$759.000

Vacant Lot in the desirable Gibson Height neighborhood. Centrally located to all of Tofino's amenities & services. Walking distance to Wickaninnish Elementary School and Daycare. Current zoning permits a secondary suite or nightly rental. At 7,400 sqft, this 60'x123' lot is the last remaining undeveloped parcel of land in the subdivision. Connect for further details and info package.