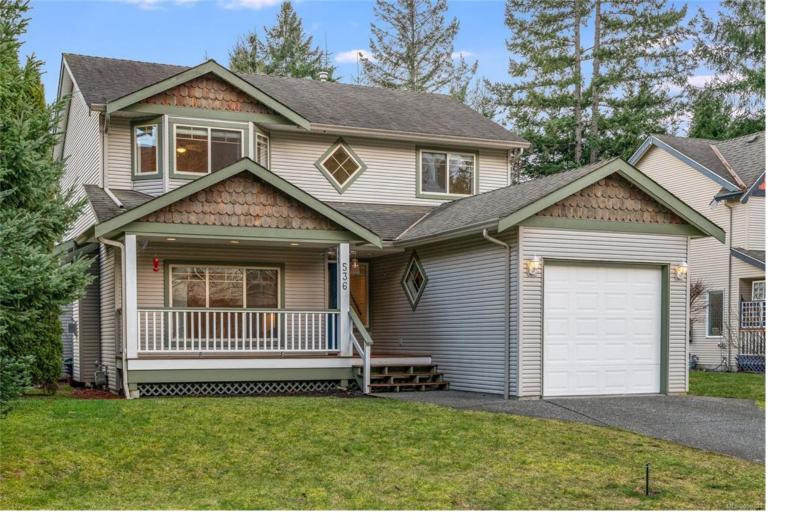

## 536 Greenhorn Pl Ladysmith BC

Welcome to this charming family home nestled in the peaceful Ladysmith community. Situated on a quiet culde-sac, this residence offers tranquility and a welcoming atmosphere. Boasting three bedrooms and three bathrooms, this well-maintained property is perfect for a growing family. The thoughtful design includes RV parking, storage shed, and a large deck that is perfect for entertaining. Stay warm and cozy with the gas furnace and appreciate the additional storage space in the crawl space. Bask in the abundance of natural light that fills the interior, complemented by skylights that enhance the overall brightness and warmth of the home. With its appealing features and ideal location, this Ladysmith gem is ready to welcome you!