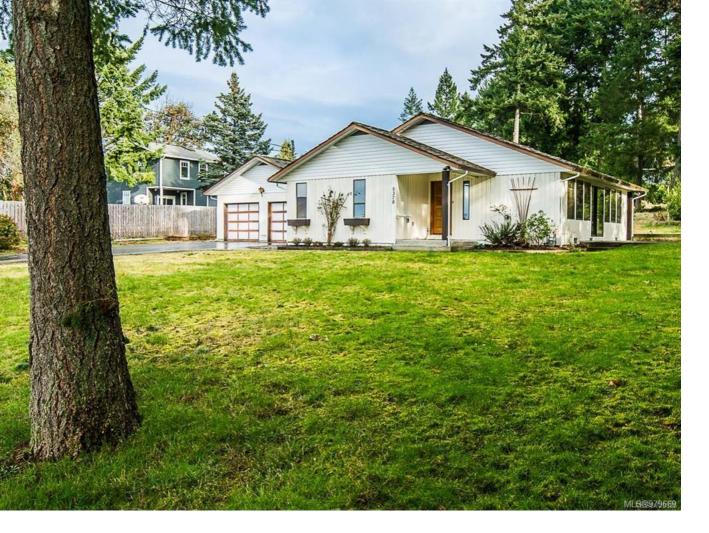

## 5378 Rutherford Rd Nanaimo BC

\$1,199,000

This expansive half-acre lot, now rezoned to R6, offers a prime opportunity for development in the Rutherford area. With the new zoning, the property may accommodate the construction of up to seven strata townhouses, making it an opportunity to capitalize on the area's growth potential. The property is situated within walking distance of Nanaimo's top amenities, including renowned bakeries, restaurants, shopping centers, and yoga studios. The existing 1,300 square foot rancher features an open-concept design with a spacious kitchen and living area. Additional features of the home include a laundry room, a pantry, 200-amp electrical service, and a mudroom and a large two-car garage. The floor plan places two bedrooms, separated by a four-piece bathroom. A level driveway and additional RV parking enhance the property's appeal. This property not only offers immediate comfort but also significant potential for future development with its ability to support multiple strata townhouses.