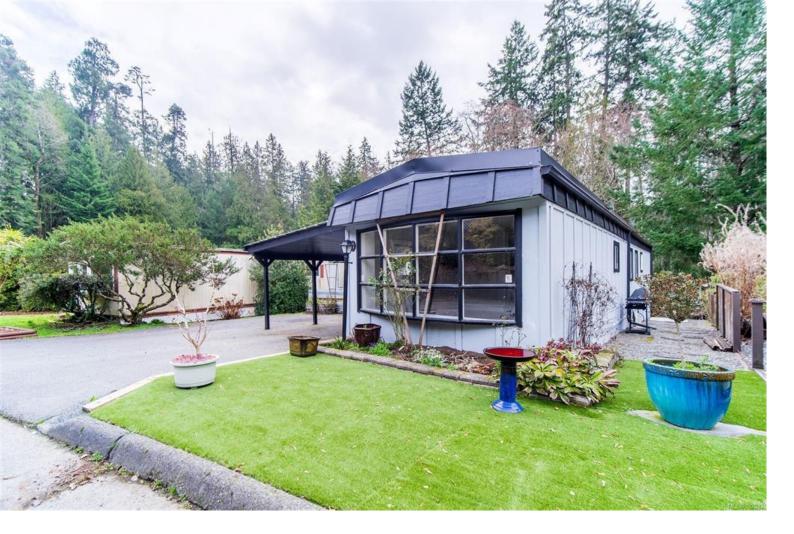

## 2587 Selwyn Rd 54 Langford BC

\$299,900

Discover one of the best all-ages manufactured home parks in Victoria and Langford! This spacious single-wide home feels like a double-wide, offering nearly 1,000 sqft of living space. The den can easily be converted into a third bedroom with the addition of a closet. Thoughtful updates over the years include a durable metal roof, a renovated bathroom, updated flooring, HardiePlank siding, fresh paint, and two large decks—one conveniently off the primary bedroom. Tucked away at the quiet back end of the park, this home is one of the few that backs onto the serene Millstream Creek. Additional features include a 5' crawlspace for extra storage, a workshop with a separate electrical panel, raised garden beds, an enclosed garden box, and a spacious driveway that fits up to four vehicles. Enjoy the tranquility of this hidden gem while being just a short walk or bus ride from all the amenities Langford has to offer!