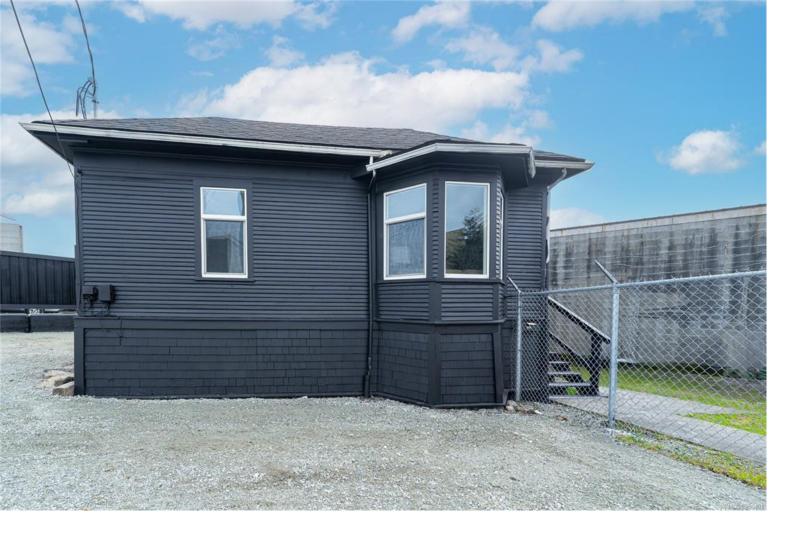

## 541 Alpha St Victoria BC

\$999 000

Unique property, a must see! It's all about location with this M-2 zoned (light industrial) property. Situated in Victoria's main industrial zone, this property offers endless avenues for creative thinking. 3550 square foot triangular lot, has tremendous road exposure for a business, tons of parking, a home with two kitchens! Being that it is a commercial/residential property, the opportunities are endless for the next owner! Great holding property for potential redevelopment, home can be used as a office/business portal. Tons of storage downstairs and also a secured utility shed. Fence with sliding gate for security. Back of the home has a self contained patio. Self contained bachelor suite below, with 2 bedrooms upstairs. Opportunities galore with this prime location!